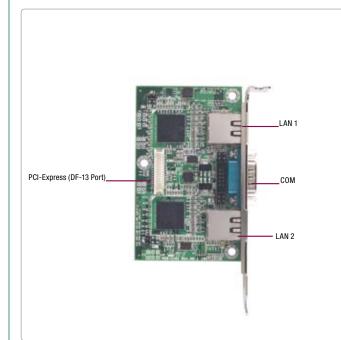

# **PER-C101**

#### Broadcom BCM5721/51/89 Dual PCI-Express 10/100/1000Base-TX Ethernet Daughter Board

# **Specifications**

| System                |                                                                                          |
|-----------------------|------------------------------------------------------------------------------------------|
| Form Factor           | Dual PCI-Express 10/100/1000Base-TX Ethernet Daughter Board                              |
| Chipset               | PCI-Express 10/100/1000Base-TX Optional, RJ-45 x 2, Broadcom BCM5721/<br>BCM5751/BCM5789 |
| Expansion Interface   | Dual PCI-Express [x1] Interface x 1                                                      |
| PCI-Express           | 1915G or 1945G-based                                                                     |
| Serial Port           | One COM port: Internal 5x2 Box Header x 1, External D-sub x 1                            |
| Power Requirement     | From PCI-Express Connector (DF-13 30-pin)                                                |
| Operating Temperature | 32°F~ 140°F (0°C ~ 60°C)                                                                 |
| EMC                   | CE/ FCC Class A                                                                          |