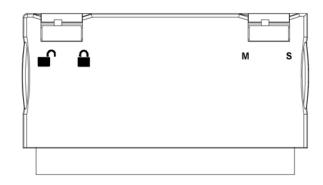

y Capacities: 128MB ~ 4GB
- Speed: Read up to 40 MB/s Write up to 16 MB/s
- High performance and reliability
- Noiseless and stable installation to system
- Master and Slave, Write Protect Switch
- Operating as Boot Disk
- Operating voltage 5.0V operation
- Power Consumption: <120mA
- Operating Temperature :

Commercial: -0°C to + 70°C

Industry:  $-40^{\circ}$ C to  $+85^{\circ}$ C



## 4.Specification

- Compliant with ATA-7 V3 specification.
- Supports PIO modes 0 ~ 6.
- Supports Multi-Word DMA Modes 0 ~ 4.
- Supports Ultra DMA Modes 0 ~ 4.
- Supports ECC (Error Correction Code).
- Supports Wear-leveling.
- Supports Bad Block Management.
- Operating System : Windows family.

Linux family.

DOS or embedded system.



## 5. Physical outline

### 5.1 Mechanical



#### **5.2 Functions**









: Write protect



:Unlock

S:Slave

M:Master



## **6.Ordering Information**

| P/N                | Capacity(Max) | Remark    |
|--------------------|---------------|-----------|
| CDC128MR1-B004A004 | 128MB         |           |
| CDC256MR1-B104A004 | 256MB         |           |
| CDC512MR1-B204A001 | 512MB         |           |
| CDC001GR1-B304A001 | 1G            | Normal    |
| CDC002GR1-B304A001 | 2G            |           |
| CDC004GR1-B404A001 | 4G            |           |
| CDI128MR1-B004A004 | 128MB         |           |
| CDI256MR1-B104A004 | 256MB         |           |
| CDI512MR1-B204A001 | 512MB         |           |
| CDI001GR1-B304A001 | 1G            | Wide-Temp |
| CDI002GR1-B304A001 | 2G            |           |
| CDI004GR1-B404A001 | 4G            |