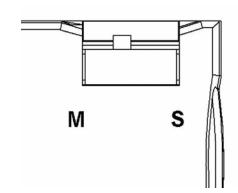

cities: 128MB ~ 4GB
- Speed: Read up to 40 MB/s Write up to 16 MB/s
- High performance and reliability
- Noiseless and stable installation to system
- Master and Slave, Write Protect Switch
- Operating as Boot Disk
- Operating voltage 5.0V operation
- Power Consumption: <120mA
- Operating Temperature :

Commercial: -0°C to + 70°C

Industry:  $-40^{\circ}$ C to  $+85^{\circ}$ C



## 4.Specification

- Compliant with ATA-7 V3 specification.
- Supports PIO modes 0 ~ 6.
- Supports Multi-Word DMA Modes 0 ~ 4.
- Supports Ultra DMA Modes 0 ~ 4.
- Supports ECC (Error Correction Code).
- Supports Wear-leveling.
- Supports Bad Block Management.
- Operating System : Windows family.

Linux family.

DOS or embedded system.



## 5. Physical outline

### 5.1 Mechanical



#### **5.2 Functions**









: Write protect



:Unlock

S:Slave

M:Master



## **6.Ordering Information**

| P/N                | Capacity(Max) | Remark    |
|--------------------|---------------|-----------|
| CDC128MR1-B004A004 | 128MB         |           |
| CDC256MR1-B104A004 | 256MB         |           |
| CDC512MR1-B204A001 | 512MB         |           |
| CDC001GR1-B304A001 | 1G            | Normal    |
| CDC002GR1-B304A001 | 2G            |           |
| CDC004GR1-B404A001 | 4G            |           |
| CDI128MR1-B004A004 | 128MB         |           |
| CDI256MR1-B104A004 | 256MB         |           |
| CDI512MR1-B204A001 | 512MB         |           |
| CDI001GR1-B304A001 | 1G            | Wide-Temp |
| CDI002GR1-B304A001 | 2G            |           |
| CDI004GR1-B404A001 | 4G            |           |



#