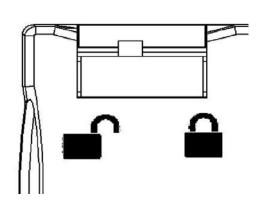

pacities: 128MB ~ 4GB
- Speed: Read up to 40 MB/s Write up to 16 MB/s
- High performance and reliability
- Noiseless and stable installation to system
- Master and Slave, Write Protect Switch
- Operating as Boot Disk
- Operating voltage 5.0V operation
- Power Consumption: <120mA
- Operating Temperature :

Commercial: -0°C to + 70°C

Industry:  $-40^{\circ}$ C to  $+85^{\circ}$ C



## 4.Specification

- Compliant with ATA-7 V3 specification.
- Supports PIO modes 0 ~ 6.
- Supports Multi-Word DMA Modes 0 ~ 4.
- Supports Ultra DMA Modes 0 ~ 4.
- Supports ECC (Error Correction Code).
- Supports Wear-leveling.
- Supports Bad Block Management.
- Operating System : Windows family.

Linux family.

DOS or embedded system.



## 5. Physical outline

### 5.1 Mechanical



#### **5.2 Functions**









: Write protect



:Unlock

S:Slave

M:Master



## **6.Ordering Information**

| P/N                | Capacity(Max) | Remark    |
|--------------------|---------------|-----------|
| CDC128MR1-B004A004 | 128MB         |           |
| CDC256MR1-B104A004 | 256MB         |           |
| CDC512MR1-B204A001 | 512MB         |           |
| CDC001GR1-B304A001 | 1G            | Normal    |
| CDC002GR1-B304A001 | 2G            |           |
| CDC004GR1-B404A001 | 4G            |           |
| CDI128MR1-B004A004 | 128MB         |           |
| CDI256MR1-B104A004 | 256MB         |           |
| CDI512MR1-B204A001 | 512MB         |           |
| CDI001GR1-B304A001 | 1G            | Wide-Temp |
| CDI002GR1-B304A001 | 2G            |           |
| CDI004GR1-B404A001 | 4G            |           |