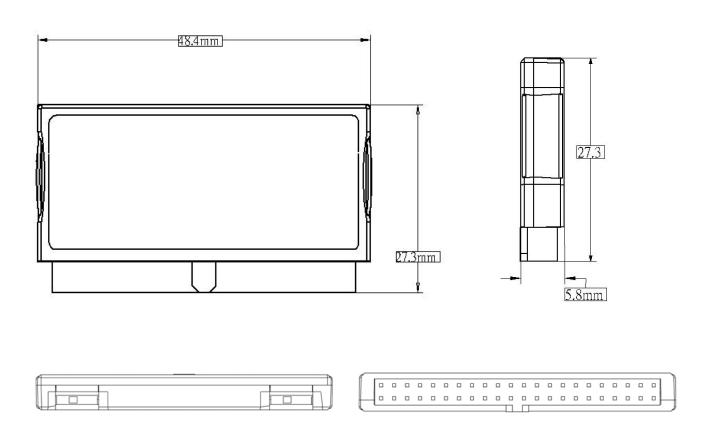

nterface connector
- Memory Capacities: 128MB ~ 4GB
- Speed: Read up to 40 MB/s Write up to 16 MB/s
- High performance and reliability
- Noiseless and stable installation to system
- Master and Slave, Write Protect Switch
- Operating as Boot Disk
- Operating voltage 5.0V operation
- Power Consumption: <120mA
- Operating Temperature :

Commercial: -0°C to + 70°C

Industry:  $-40^{\circ}$ C to  $+85^{\circ}$ C



## 4.Specification

- Compliant with ATA-7 V3 specification.
- Supports PIO modes 0 ~ 6.
- Supports Multi-Word DMA Modes 0 ~ 4.
- Supports Ultra DMA Modes 0 ~ 4.
- Supports ECC (Error Correction Code).
- Supports Wear-leveling.
- Supports Bad Block Management.
- Operating System : Windows family.

Linux family.

DOS or embedded system.



## 5. Physical outline

### 5.1 Mechanical



#### **5.2 Functions**









: Write protect



:Unlock

S:Slave

M:Master



## **6.Ordering Information**

| P/N                | Capacity(Max) | Remark    |
|--------------------|---------------|-----------|
| CDC128MR1-B004A004 | 128MB         |           |
| CDC256MR1-B104A004 | 256MB         |           |
| CDC512MR1-B204A001 | 512MB         |           |
| CDC001GR1-B304A001 | 1G            | Normal    |
| CDC002GR1-B304A001 | 2G            |           |
| CDC004GR1-B404A001 | 4G            |           |
| CDI128MR1-B004A004 | 128MB         |           |
| CDI256MR1-B104A004 | 256MB         |           |
| CDI512MR1-B204A001 | 512MB         |           |
| CDI001GR1-B304A001 | 1G            | Wide-Temp |
| CDI002GR1-B304A001 | 2G            |           |
| CDI004GR1-B404A001 |