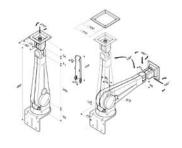

# **ARM-WK075-0**

LCD Flat Panel Monitor Wallmount Kit (VESA 75/100)

## **Ordering Information**

ARM-WK075-0
LCD Flat Panel Monitor Wallmount Kit with VESA 75/100mm Standards