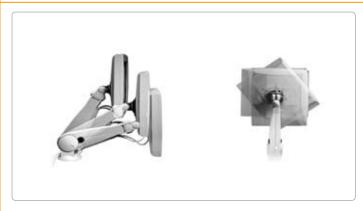

# **ARM-LA0115**

LCD Flat Panel Monitor Arm (VESA 75/100)

#### **Features**

- SUSPA Series System Ensures The Stability Of Product And Strength Of Quality
- Supports Monitors from 8 Kg To 15 Kg Depending On Users' Demands
- Y-Y Connection Adjusts In Different Positions For Comfortable Viewing
- Cable Location Helps To Organize The Cables In Order
- Adjusting Knob Adapts To Different Monitor Weights

- Screen Pivots 180° Front Or Back
- Screen Pivots 180° Up Or Down
- Screen Pivots 270° Left Or Right
- Gross Weight: 11 lb (5 Kg)
- Supports AOP-9150, AOP-9120, AOP-8120, AOP-8150, APC-9172, APC-8172, APC-8152, APC-8122, OPD-212A, OPD-215A, OPD-217A, OPD-215E, AMB-232