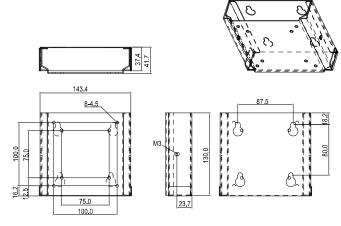

om 8 Kg To 15 Kg Depending On Users' Demands
- Y-Y Connection Adjusts In Different Positions For Comfortable Viewing
- Cable Location Helps To Organize The Cables In Order
- Adjusting Knob Adapts To Different Monitor Weights

- Screen Pivots 180° Front Or Back
- Screen Pivots 180° Up Or Down
- Screen Pivots 270° Left Or Right
- Gross Weight: 11 lb (5 Kg)
- Supports AOP-9150, AOP-9120, AOP-8120, AOP-8150, APC-9172, APC-8172, APC-8152, APC-8122, OPD-212A, OPD-215A, OPD-217A, OPD-215E, AMB-232

### Ordering Information

• ARM-LA0115 LCD Flat Panel Monitor Arm

#### Dimension Unit: mm



# **ARM-WK075-0**

LCD Flat Panel Monitor Wallmount Kit (VESA 75/100)



## **Ordering Information**

ARM-WK075-0
LCD Flat Panel Monitor Wallmount Kit with VESA 75/100mm Standards

### **Dimension** Unit: mm